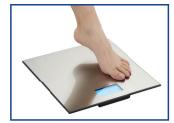

## Whitehill

Stainless Steel Scale

- → High Precision Sensors for accurate weight
- → Smudge-resistant and easy-to-clean high quality Stainless Steel 304 Platform
- → Anti-Fingerprint coating to reduce scratches
- → Weight up to 180kgs
- → Stable & Rigid Platform
- ◆ Overload & Error Indication
- ◆ Low Battery Indicator
- ◆ Units in KGS, LBS & STONES

Wide LCD Display 76mm x 40mm

Stable and Rigid Platform with Anti-fingerprint coating