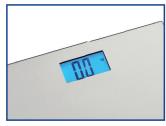

Wide LCD Display 76mm x 40mm

Stable and Rigid Platform with Anti-fingerprint coating