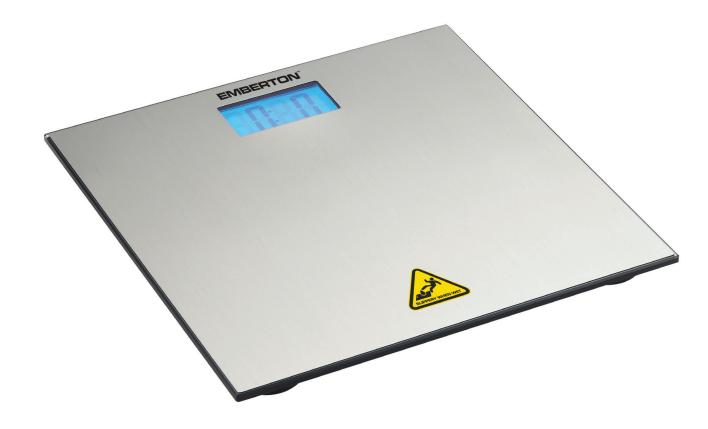

## Whitehill

Stainless Steel Scale

EH50806

## Whitehill

Stainless Steel Scale

- → High Precision Sensors for accurate weight
- → Smudge-resistant and easy-to-clean high quality Stainless Steel 304 Platform
- → Anti-Fingerprint coating to reduce scratches
- → Weight up to 180kgs
- → Stable & Rigid Platform
- ◆ Overload & Error Indication
- ◆ Low Battery Indicator
- ◆ Units in KGS, LBS & STONES

## Specifications

300 x 300 x 22mm Battery 2xAAA battery included Material Stainless Steel + 6mm Tempered Glass Certification CE, UKCA & RoHS Approved Weight 1.69kg

304 Stainless Steel & 6mm Tempered Glass