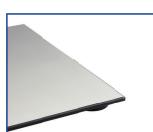

## Specifications

300 x 300 x 22mm Battery 2xAAA battery included Material Stainless Steel + 6mm Tempered Glass Certification CE, UKCA & RoHS Approved Weight 1.69kg

304 Stainless Steel & 6mm Tempered Glass

Wide LCD Display 76mm x 40mm

Stable and Rigid Platform with Anti-fingerprint coating